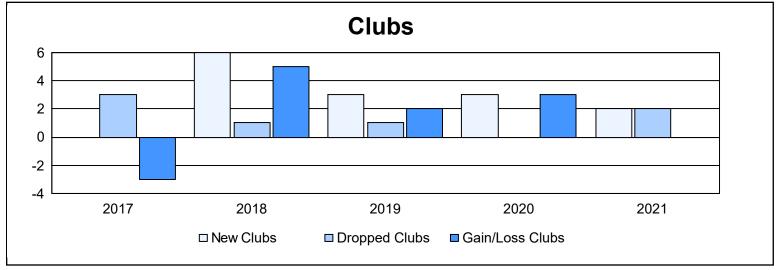

District 108AB As of June 2021 Cumulative

| Year      | New<br>Clubs | Dropped<br>Clubs | Gain/<br>Loss<br>Clubs | New<br>Members | Charter<br>Members | Reinstate<br>Members | Transfer<br>Members | Total<br>Member<br>Added | Total<br>Members<br>Dropped | Gain/<br>Loss<br>Members |
|-----------|--------------|------------------|------------------------|----------------|--------------------|----------------------|---------------------|--------------------------|-----------------------------|--------------------------|
| 2016-2017 | 0            | 3                | -3                     | 265            | 0                  | 19                   | 24                  | 308                      | 299                         | 9                        |
| 2017-2018 | 6            | 1                | 5                      | 246            | 156                | 9                    | 22                  | 433                      | 273                         | 160                      |
| 2018-2019 | 3            | 1                | 2                      | 283            | 79                 | 12                   | 26                  | 400                      | 374                         | 26                       |
| 2019-2020 | 3            | 0                | 3                      | 207            | 92                 | 10                   | 20                  | 329                      | 314                         | 15                       |
| 2020-2021 | 2            | 2                | 0                      | 128            | 58                 | 20                   | 13                  | 219                      | 294                         | -75                      |
| Average   | 3            | 1                | 1                      | 226            | 77                 | 14                   | 21                  | 338                      | 311                         | 27                       |