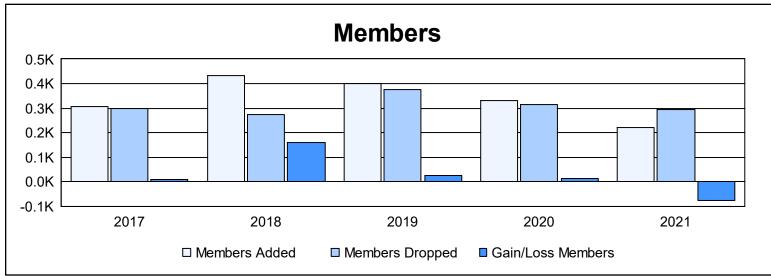

District 108AB As of June 2021 Cumulative

| Year      | New<br>Clubs | Dropped<br>Clubs | Gain/<br>Loss<br>Clubs | New<br>Members | Charter<br>Members | Reinstate<br>Members | Transfer<br>Members | Total<br>Member<br>Added | Total<br>Members<br>Dropped | Gain/<br>Loss<br>Members |
|-----------|--------------|------------------|------------------------|----------------|--------------------|----------------------|---------------------|--------------------------|-----------------------------|--------------------------|
| 2016-2017 | 0            | 3                | -3                     | 265            | 0                  | 19                   | 24                  | 308                      | 299                         | 9                        |
| 2017-2018 | 6            | 1                | 5                      | 246            | 156                | 9                    | 22                  | 433                      | 273                         | 160                      |
| 2018-2019 | 3            | 1                | 2                      | 283            | 79                 | 12                   | 26                  | 400                      | 374                         | 26                       |
| 2019-2020 | 3            | 0                | 3                      | 207            | 92                 | 10                   | 20                  | 329                      | 314                         | 15                       |
| 2020-2021 | 2            | 2                | 0                      | 128            | 58                 | 20                   | 13                  | 219                      | 294                         | -75                      |
| Average   | 3            | 1                | 1                      | 226            | 77                 | 14                   | 21                  | 338                      | 311                         | 27                       |